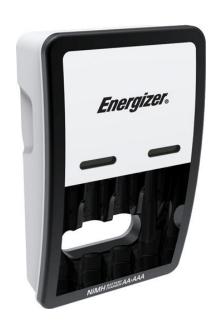

## **Compact Charger**

#### **Product Detail:**

**Designation:** Maxi Charger

Model: CHVCM

Color: Silver

**Charge Capability:** "AA" (2) or (4) / "AAA" (2) or (4)

"AA" (2) and "AAA" (2) Simultaneously

Note: Please note battery orientation diagrams

Shutoff Mechanism: Timer Control ~11 hrs

Charging Current: "AA" 300mA

"AAA" 150mA

Trickle Charge: None

**Input Rating:** 110-240VAC, 50/60Hz

Input Power: 8W

Typical Weight: 250 grams

**Dimensions (mm):** 120 x 67 x 40 (H x L x W)