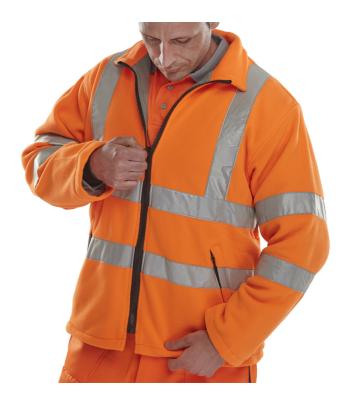

## **CARNOUSTIE FLEECE JACKET**

- High density 300gm polyester fabric.
- Angled hand warmer pockets.
- Retro Reflective tape.
- Drawcord at hip.
- Fully interchangable with 'CAR' Carnoustie Jacket (sold separately).
- Conforms to EN ISO 20471 Class 3 high visibility
- RIS-3279-TOM Railway use certified.