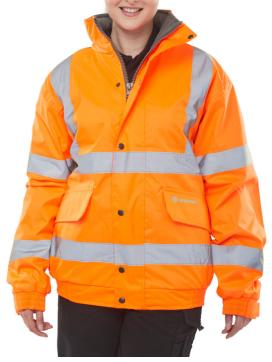

## HIGH VISIBILITY FLEECE LINED BOMBER JACKET

- Heavyweight Polyester Oxford outer shell with PU coating.
- Fleece lining, including fleece collar
- Press stud flap.
- Fully taped seams.
- 2 Lower front pockets with flaps.
- Internal breast pocket plus separate phone pocket
- Concealed hood/drawcord in collar.
- EN ISO20471 Class 3 High Visibility
- RIS-3279-TOM Issue 2
- EN 343
   Class 3 Resistance to Water Penetration
   Class 1 Air Permeability