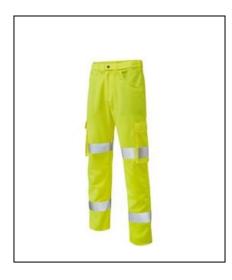

## **EU Declaration of Conformity**

Product Type: High Visibility Lightweight

Poly/Cotton Cargo Trouser

Manufacturer: Leo Textiles T/A LEO WORKWEAR

Product ID: CT03-Y

Name: YELLAND

Model/Label: WT-006

The above product is in conformity with the regulation (EU) 2016/425 and is identical to the PPE which is the subject of EU certificate 2777/22193-01/E00-00 issued by **SATRA Technology Europe Ltd, Notified Body 2777**, Bracetown Business Park, Clonee, D15Y N2P, Republic of Ireland.