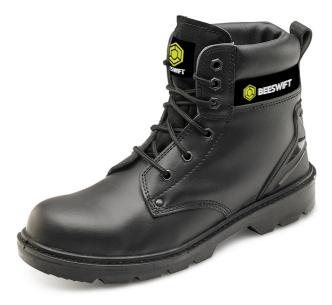

Product Code:

CF2BL06

## CLICK 6 EYELET BOOT MS BL 06

The manufacturer or his nominated representative established in the community:

Beeswift Limited Unit 1 The Hub Birmingham United Kingdom B6 7EU

Declares that the P.P.E described above is in conformity with the provisions of Regulation 2016/425 as brought into UK law and amended and where in such case the national standard transposing harmonised standard numbers: