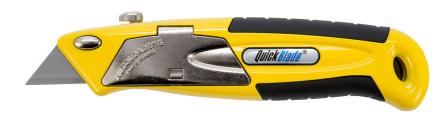

## **AUTO LOADING RETRACTABLE KNIFE**

Product Code QBA-375

Available in Sizes

**ONE SIZE** 

Available in Colours

Yellow QBA-375

- The QBA-375 Utility Knife is a favourite among contractors and industrial professionals everywhere due to its truly unique auto-loading design and sturdy construction
- This ground breaking tool features a one-button automatic blade change that comes pre-loaded with five additional blades which can be easily engaged at any time
- This feature allows you to work uninterrupted without stopping to manually replace blades.
- In addition to the effortless blade change, this knife has a heavy-duty die cast metal body, ergonomic rubber grip, and three secure locking blade depths.
- Use with the UKH-326 Leather Holster to be locked and loaded for your toughest jobs.

## **Features**

- Seamless automatic blade replacement
- Includes 5 SB-92 Standard Utility Blades
- Ergonomic rubber grip
- Heavy duty die-cast body
- Tool free blade change
- Fits SP-92, SPS-92 and HB-96 Blades
- Hi-Visibility Yellow