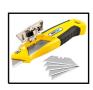

## **AUTO LOADING RETRACTABLE KNIFE**

Product Code QBA-375

Available in Sizes

**ONE SIZE** 

Available in Colours

Yellow QBA-375

- The QBA-375 Utility Knife is a favourite among contractors and industrial professionals everywhere due to its truly unique auto-loading design and sturdy construction
- This ground breaking tool features a one-button automatic blade change that comes pre-loaded with five additional blades which can be easily engaged at any time
- This feature allows you to work uninterrupted without stopping to manually replace blades.
- In addition to the effortless blade change, this knife has a heavy-duty die cast metal body, ergonomic rubber grip, and three secure locking blade depths.
- Use with the UKH-326 Leather Holster to be locked and loaded for your toughest jobs.

## **Features**

- Seamless automatic blade replacement
- Includes 5 SB-92 Standard Utility Blades
- Ergonomic rubber grip
- Heavy duty die-cast body
- Tool free blade change
- Fits SP-92, SPS-92 and HB-96 Blades
- Hi-Visibility Yellow