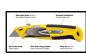

## **AUTO LOADING RETRACTABLE KNIFE**

Product Code QBA-375

Available in Sizes

**ONE SIZE** 

Available in Colours

Yellow QBA-375

- The QBA-375 Utility Knife is a favourite among contractors and industrial professionals everywhere due to its truly unique auto-loading design and sturdy construction
- This ground breaking tool features a one-button automatic blade change that comes pre-loaded with five additional blades which can be easily engaged at any time
- This feature allows you to work uninterrupted without stopping to manually replace blades.
- In addition to the effortless blade change, this knife has a heavy-duty die cast metal body, ergonomic rubber grip, and three secure locking blade depths.
- Use with the UKH-326 Leather Holster to be locked and loaded for your toughest jobs.

## **Features**

- Seamless automatic blade replacement
- Includes 5 SB-92 Standard Utility Blades
- Ergonomic rubber grip
- Heavy duty die-cast body
- Tool free blade change
- Fits SP-92, SPS-92 and HB-96 Blades
- Hi-Visibility Yellow