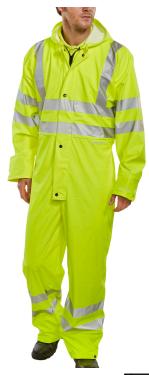

## **SUPER B-DRI BREATHABLE COVERALL**

- Breathable fabric
- Polyester with PU coating.
- Hood with drawcord.
- Zip front with stud flap.
- Elasticated storm cuffs.
- Studded ankles.
- Stitched and welded seams.
- Retro reflective tape.
- Conforms to EN ISO 20471 Class 3 High Visibility
- Conforms to EN343 Class 3 Water Penetration Class 1 Air Permeability

Cat 2 - Intermediate Risk

Conforms to the correct EN standards

Garments conforms to EN ISO 20471

Garment comes with a hood

Garment has welded or reinforced seams

Garment is weather proof

**Product Code** 

PUC471SY

Available in Sizes

S-XXXXL

Available in Colours

Saturn Yellow PUC471SY

Product supplied with retail tags

Garment has breathable fabric