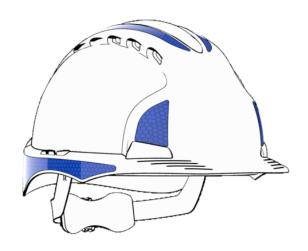

### CR2 Reflective Kit for EVO®2/3 Pack of 10

Blue / AHV391-000-500

#### DESCRIPTION

This kit allows you to add extra visibility to your head protection. CR2 is highly reflective offering on average 60% more reflectivity than standard reflective clothing material. Pack of 10.

#### **Features & Benefits**

- Visibility: Increases visibility on site
- Recognition: Easily identify workers and their roles on site
- Branding: Match colours to enhance your corporate identity

#### OPTIONS

Blue (AHV391-000-500) Green (AHV391-000-300)

Orange (AHV391-000-800) Red (AHV391-000-800) Silver (AHV391-002-900) Yellow (AHV391-000-200)