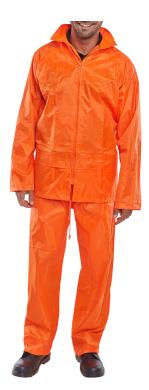

## NYLON B-DRI WEATHERPROOF SUIT

Jacket and Trouser Pack

Jacket:

- Lightweight nylon with PVC coating to the inside
- Zip front
- Concealed Hood
- lower front pocket with flaps
- Studded cuffs
- Hip drawcord
- Fully taped seams

## Trousers:

- Elasticated waist
- Access to pockets
- Stud fastening to ankles
- Fully taped seams

Manufactured in lightweight nylon with PVC waterproof coating to the inside surface, fully taped seams. Jacket with full zip front opening with attached hood/drawcord fully retractable into 'mandarin' collar, two lower front pockets concealed under wide flap, hip drawcord.

Trousers with elasticated waist, through access pockets and adjustable stud fastening at ankle.