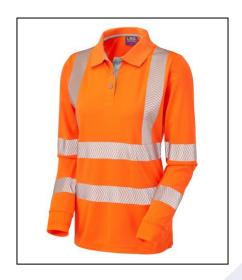

## **EU Declaration of Conformity**

Product Type: Recycled Coolviz Plus Women's Long

Sleeved Polo Shirt

Manufacturer: Leo Textiles T/A LEO WORKWEAR

Product ID: PL08-O

Name: POLLYFIELD

Model/Label: LP-009 (R/T)