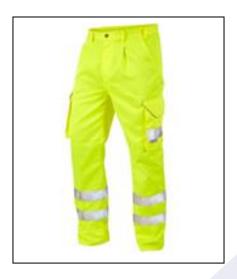

## **EU Declaration of Conformity**

Product Type: High Visibility Poly-Cotton Cargo Trouser

Manufacturer: Leo Textiles T/A LEO WORKWEAR

Product ID: CT01-Y

Name: BIDEFORD

Model/Label: WT-001

The above product is in conformity with the regulation (EU) 2016/425 and is identical to the PPE which is the subject of EU certificate 2777/15145-01/E00-00 issued by **SATRA Technology Europe Ltd, Notified Body 2777**, Bracetown Business Park, Clonee, D15Y N2P, Republic of Ireland.