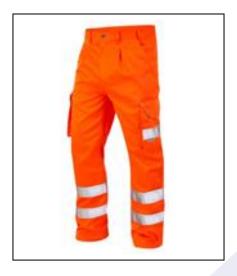

## **EU Declaration of Conformity**

Product Type: High Visibility Poly-Cotton Cargo Trouser

Manufacturer: Leo Textiles T/A LEO WORKWEAR

Product ID: CT01-O

Name: BIDEFORD

Model/Label: WT-001 (R/T)

The above product is in conformity with the regulation (EU) 2016/425 and is identical to the PPE which is the subject of EU certificate 2777/15145-01/E00-00 issued by **SATRA Technology Europe Ltd, Notified Body 2777**, Bracetown Business Park, Clonee, D15Y N2P, Republic of Ireland.