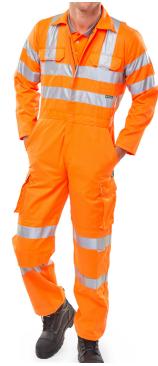

## **RAILSPEC COVERALL**

- 270gsm
- 80-20 polyester cotton
- Teflon treatment for improved soil release
- Durable hard wearing whilst remaining soft and comfortable
- Double sewn seams for extra strength
- 2 cargo pockets
- Knee pad pockets
- 3M retro reflective tape
- Conforms to ISO 20471 Class 3 High Visibility
- RIS-3279-TOM Railway use certified.

**Product Code** 

RSC

Available in Sizes

36" - 56"

Available in Colours

Orange RSC

Garment has 3M Scotchlite tape

Cat 2 - Intermediate Risk

Conforms to the correct EN standards

Garment comes in a Euroslot retail bag

Garment has pockets for knee pad access

Garment conforms to RIS-3279-TOM - Railway use certified Garment has welded or reinforced seams