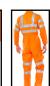

## **RAILSPEC COVERALL**

- 270gsm
- 80-20 polyester cotton
- Teflon treatment for improved soil release
- Durable hard wearing whilst remaining soft and comfortable
- Double sewn seams for extra strength
- 2 cargo pockets
- Knee pad pockets
- 3M retro reflective tape
- Conforms to ISO 20471 Class 3 High Visibility
- RIS-3279-TOM Railway use certified.