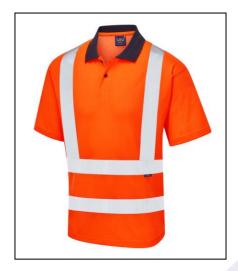

## **EU Declaration of Conformity**

Product Type: High Visibility Comfort Polo Shirt

Manufacturer: Leo Textiles T/A LEO WORKWEAR

Product ID: P01-0

**CROYDE** Name:

Model/Label: LP-001 (R/T)

The above product is in conformity with the regulation (EU) 2016/425 and is identical to the PPE which is the subject of EU certificate SH00671 issued by Shirley Technologies (Europe) Limited, Notified Body 2895, Sky Business Centre, Port Tunnel Business Park, Office 13 Unit 21, Clonshaugh Business & Technology Park, Dublin 17, ROI.