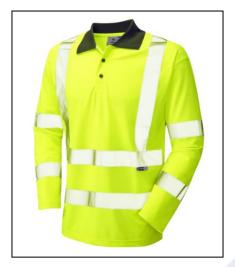

## **EU Declaration of Conformity**

Product Type: High Visibility Coolviz Sleeved Polo Shirt

Manufacturer: Leo Textiles T/A LEO WORKWEAR

Product ID: PO6-Y

Name: WOOLSERY

Model/Label: LP-002

The above product is in conformity with the regulation (EU) 2016/425 and is identical to the PPE which is the subject of EU certificate SH00671 issued by **Shirley Technologies (Europe) Limited, Notified Body 2895**, Sky Business Centre, Port Tunnel Business Park, Office 13 Unit 21, Clonshaugh Business & Technology Park, Dublin 17, ROI.