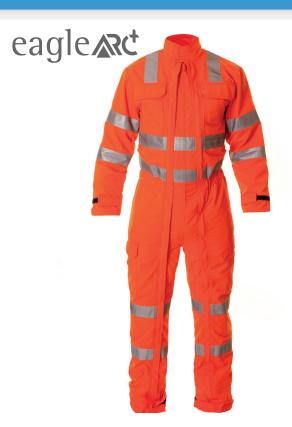

## **ETF 1351 RIS**

Arc inherently flame retardant GORT coverall with a highly technical design created alongside leading utility/industrial workers. This coverall features full length twin zippers. Offering the wearer additional safety and protection and allows the donning of this garment in enclosed spaces. A European made product which ensures excellent quality.

## **Product Features**

Dual front fastening ripstop fabric coverall with full length zippers from neck to ankles

Stand wrap collar

VELCRO® Brand adjustable sleeve tabs

Two chest pockets with VELCRO® Brand fastening flaps

Two bellowed cargo pockets with VELCRO® Brand fastening flaps

One piece back with action pleat

Two bands of reflective tape around each leg, sleeve, torso

and reflective over each shoulder.

Full encased elasticated waist

Adjustable VELCRO® Brand ankle tab

A1 B1 C1 F1

**Certified According To** 

EN 1149-5:2008 Class 1 A1

Inventory

Made to Order