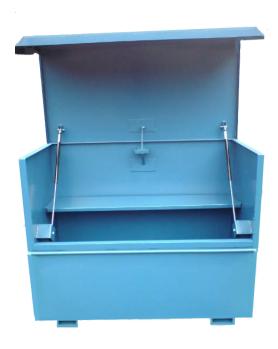

## **Fully welded construction**

- Constructed from 3mm steel sheet
- Twin gas struts to assist with lid operation
- Built in lid stay
- Fully formed edges for added strength
- Anti jemmy protection
- Full length solid bar hinge (not piano)
- Removable shelf
- Twin lifting handles
- Skid mounted
- Twin 5 lever deadlocks passed on same key and registered with us
- Anti corrosive zinc phosphate semi gloss finish