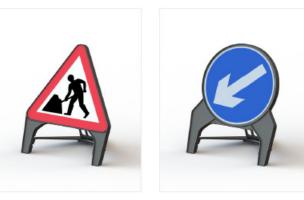

# Declaration of Conformity

The collection of Q-Signs on this page are manufactured by Melba Swintex, and all conform to current legislation:

#### BS 8442:2015

All Q-Signs are quality inspected in-house by the Quality Manager.

Melba Swintex is certified by LRQA for: