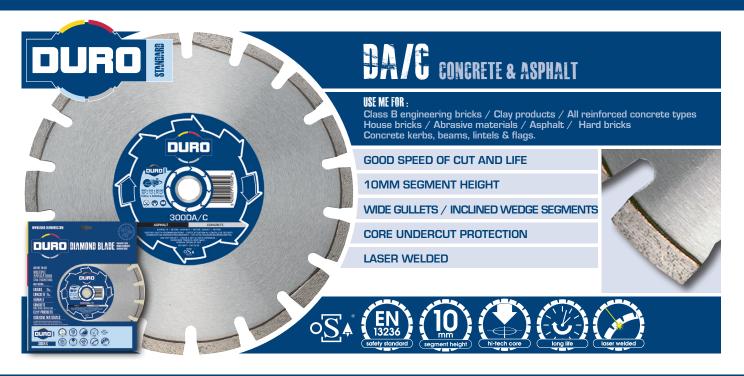

# BIAMOND BLADES BA/C

### **MATERIAL TYPE**

MULTIPLE APPLICATIONS CIVIL ENG

### HARD / DENSE Material

| GLASS / REINFORCED PLASTIC   |   |
|------------------------------|---|
| POLYURETHANE                 |   |
| FIBREGLASS                   |   |
| MARBLE - DRY CUTTING         |   |
| STEEL BARS, PIPE & SECTIONS  |   |
| SG & GREY IRON               |   |
| PORCELAIN & HARD TILES       |   |
| CERAMIC TILES                |   |
| INDIAN STONE                 |   |
| GRANITE                      |   |
| SLATE                        |   |
| CLASS A ENGINEERING BRICKS   |   |
| CLAY PAVIORS / PIPES / TILES |   |
| FLINT AGGREGATE PRODUCT      |   |
| CLASS B ENGINEERING BRICKS   |   |
| HEAVILY REINFORCED CONCRETE  |   |
| MEDIUM REINFORCED CONCRETE   |   |
| LIGHTLY REINFORCED CONCRETE  |   |
| CONCRETE                     |   |
| HARD YORK STONE              |   |
| QUARTZITE                    |   |
| LONDON BRICK                 |   |
| HARD CONCRETE PRODUCTS       |   |
| KERBS / LINTELS / BEAMS      |   |
| CAST PIPES                   |   |
| BRICKS / CONCRETE FLAGS      |   |
| HAND MADE BRICKS             |   |
| FACING BRICKS                |   |
| CONCRETE ROOF TILES          |   |
| SOFT CONCRETE PAVIORS        |   |
| SAND BASED PAVIORS           |   |
| GREEN CONCRETE               |   |
| CEMENT SCREED                |   |
| LIGHTWEIGHT CONCRETE BLOCK   |   |
| HOT ROLLED ASPHALT           |   |
| ABRASIVE SAND / GRITSTONE    |   |
| ASPHALT OVER CONCRETE        |   |
| ASPHALT                      |   |
| ABRASIVE MORTAR              |   |
|                              | _ |

| STANDARD           |  |
|--------------------|--|
| DA/C               |  |
| 300DA/C £88.86     |  |
| 350DA/C-20 £116.62 |  |
| 350DA/C £116.62    |  |
| 450DA/C £242.50    |  |
|                    |  |

## INCLINED WEDGE SEGMENT

Inclined wedge segments give the diamond blade undercut protection, whilst cutting in abrasive materials such as asphalt or abrasive stone.

# **WIBE GULLET**

Wide gullets clear debris faster when cutting through abrasive materials.

THE STANDARD-LINE FROM DURO, WITH A BROAD PRODUCT RANGE AND MANY TOOLS OFFERING PERFORMANCE LEVELS WELL ABOVE THE INDUSTRY STANDARD, THE OUTPUT OF THESE TOOLS IS VERY GOOD.