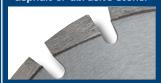

## INCLINED WEDGE SEGMENT

Inclined wedge segments give the diamond blade undercut protection, whilst cutting in abrasive materials such as asphalt or abrasive stone.