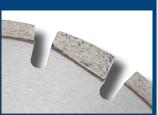

# **WIBE GULLET**

Wide gullets clear debris faster when cutting through abrasive materials.

THE STANDARD-LINE FROM DURO, WITH A BROAD PRODUCT RANGE AND MANY TOOLS OFFERING PERFORMANCE LEVELS WELL ABOVE THE INDUSTRY STANDARD, THE OUTPUT OF THESE TOOLS IS VERY GOOD.