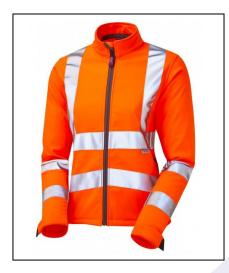

## **UKCA** Declaration of Conformity

Product Type:High Visibility Women's Softshell JacketManufacturer:Leo Textiles T/A LEO WORKWEARProduct ID:SJL01-OName:HONEYWELLModel/Label:SJ-101 (R/T)

The above product is in conformity with the PPE regulation 2016/425 as it applies in GB as brought into UK Law and amended (Legislation UK 2019 S1696 Schedule 35 Regulation 38), and is identical to the PPE which is subject of UKCA certificate 523934 issued by **BTTG, Approved Body 0338**, Unit 6 Wheel Forge Way, Trafford Park, Manchester, M17 1EH, United Kingdom.