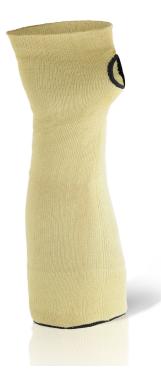

**Product Code** 

KS14

## Available in Colours

Cat 2 - Intermediate Risk

**Mechanical Handling** 

**ASHEE** 

- 14" (35cm) Reinforced sleeve with thumb slot.
- 100% reinforced fiber
- Excellent cut resistance.
- Soft and comfortable against the arm during use.
- Extremely lightweight elasticated style allows the sleeve to remain in place during the most rigorous tasks.
- •Thumb slot is added to further ensure that the product remains in place.
- Ideal in industries where laceration risks to the arms are prominent.
- Sold as singles.
- EN388: 2016
- Level 1 Abrasion
- Level X Cut Resistance (Glove blunted the blade, ISO 13997 test required)
- Level 4 Tear Resistance
- Level X Puncture
- Level B ISO 13997 Cut Resistance