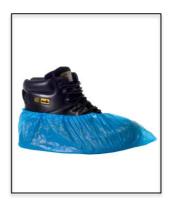

## **CPE OVERSHOE**

| Codes: 16710 | Sizes: 14" Standard | Colour: Blue   |
|--------------|---------------------|----------------|
| Codes: 16600 | Sizes: 16" Long     | Colour: White  |
| Codes: 16610 | Sizes: 16" Long     | Colour: Blue   |
| Codes: 16620 | Sizes: 16" Long     | Colour: Red    |
| Codes: 16630 | Sizes: 16" Long     | Colour: Green  |
| Codes: 16640 | Sizes: 16" Long     | Colour: Yellow |

**Additional Product Information:** 

This product is suitable for tasks with general purpose – hygiene rules, clean areas, utilities, leisure centres This product is single use only.

This product is available in One Size only. Always refer to the product care information.