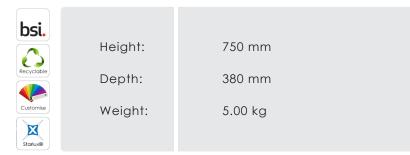

## Standards:

- Sleeve Conforms to requirements of BSEN13422
- Chapter 8 The Traffic Signs Manual
- The Red Book 2013
- Traffic Signs Regulations & General Directions

\*All weights are approximate

The information given on these sheets is typical of the product depicted it must not be interpreted as a guarantee of individual product performance and/or characteristics. We reserve the right to alter specifications and designs without prior notice. All measurements are in millimetres (mm)