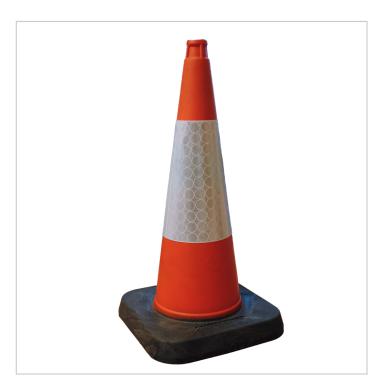

## **Description:**

The MPL is a cost effective one piece cone, manufactured from 100% recycled thermoplastic, which is recyclable, making the Cone a completely environmentally friendly product. The base can be coloured to suit, and/or embossed with a company logo.