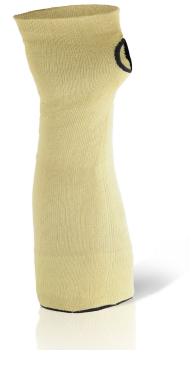

## REINFORCED 18 INCH SLEEVE WITH THUMBSLOT

- 18" (45cm) Reinforced sleeve with thumb slot.
- 100% reinforced fiber
- Excellent cut resistance.
- Soft and comfortable against the arm during use.
- Extremely lightweight elasticated style allows the sleeve to remain in place during the most rigorous tasks.
- •Thumb slot is added to further ensure that the product remains in place.
- Ideal in industries where laceration risks to the arms are prominent.
- Sold as singles.
- EN388: 2016
- Level 1 Abrasion
- Level X Cut Resistance (Glove blunted the blade, ISO 13997 test required)
- Level 4 Tear Resistance
- Level X Puncture
- Level B ISO 13997 Cut Resistance